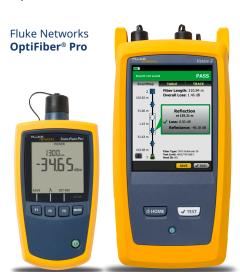

## Accelerate every step of your Fiber Certification

Fibers have proven to be a cost effective and reliable transmission medium, but they are susceptible to contamination and link damage. It can be time consuming and resource intensive to narrow down the cause of failure. CertiFiber® Pro provides you with an optical loss test set with the fastest time to certify. Our ProjX<sup>™</sup> management system ensures all jobs are completed correctly and efficiently and the optical loss test set provides automatic Pass/Fail analysis to industry standards or custom test limits. Both DSX and CertiFiber<sup>®</sup> are compatible with Linkware<sup>™</sup> Live cloud-based service and customers can quickly and easily create professional customized PDF reports with LinkWare<sup>™</sup> PC.

# Designed for enterprise, Datacenter, outside plant and PON Fiber

As fiber networks evolve, the need to test in more locations has increased. OTDRs are now needed for:

- FTTx
- Enterprise
- OSP
- PON
- POLAN

Many OTDRs designed for fiber troubleshooting are designed for telecom carriers needs and can contain cumbersome and complicated features.

Fluke Networks LinkIQ<sup>™</sup> Cable+Network Tester

The OptiFiber® Pro OTDR family is the first class of OTDRs that is built with features and usability for both the enterprise network engineers, and cable installers working in both enterprise and OSP environments. For a quick and easy measurement of received power, choose the SimpliFiber® Pro Power Meter, which will measure power and loss at Singlemode wavelengths.

Fluke Networks SimpliFiber<sup>®</sup> Pro