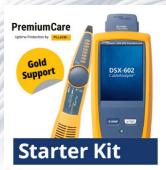

DSX-602 Pro CableAnalyzer™, 1-year Premium Care – Gold support, IntelliTone Pro 200 LAN Toner Tracer and Probe.

DSX2-5000 Cable Analyzer™ with Wi-Fi and 1-year Premium Care – Gold support.

DSX2-8000 Cable Analyzer™ with Wi-Fi and 1-year Premium Care – Gold support.