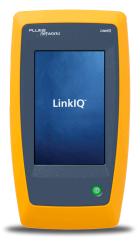

### In-depth PoE testing with the LinkIQ<sup>™</sup> Cable+Network Tester

The LinkIQ<sup>™</sup> Network+Cable Tester validates cable performance up to 10 Gig and provides distance to open or short circuit faults and a wire map. With switch diagnostics, it identifies network issues and validates switch configuration.

The tester's additional features include Analog and Digital Toning, Port Blink, 802.1x authentication, Remote ID Locators, and results management via LinkWare<sup>™</sup> PC. For PoE testing, LinkIQ<sup>™</sup> simplifies installation and troubleshooting by displaying power-providing pairs, power levels, and pairs for dualsignature implementations.

It places a load on the connection to verify that the advertised power is delivered by the switch. Certified by the Ethernet Alliance to IEEE-802.3<sup>™</sup> PoE standards, LinkIQ<sup>™</sup> ensures reliable multivendor interoperability, addressing common integration difficulties.