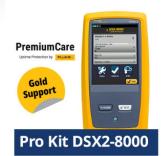

DSX-602 Pro CableAnalyzer™, 1-year Premium Care – Gold support, IntelliTone Pro 200 LAN Toner Tracer and Probe.

DSX2-5000 Cable Analyzer™ with Wi-Fi and 1-year Premium Care – Gold support.

DSX2-8000 Cable Analyzer™ with Wi-Fi and 1-year Premium Care – Gold support.