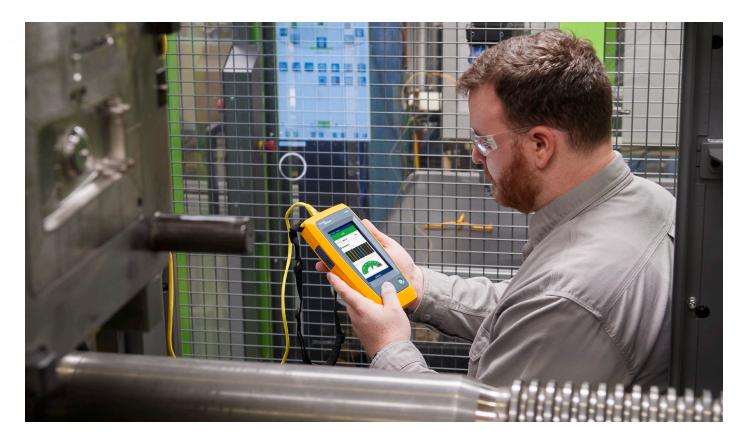

### Resolve and prevent your network issues with market leading copper testers

Fluke Networks is the industry's most trusted partner for testing copper cabling up to and including Cat. 8 that can support the transmission of data up to 40Gbps over balanced twisted-pair copper cabling.

The DSX Cable Analyzer™ cable testers provide accurate, error-free certification even in complex projects where multiple teams are involved in the testing process, with varying media types and multiple testing requirements. The DSX is part of our Versiv<sup>™</sup> modular design platform that supports copper certification, fiber optic loss, OTDR testing and fiber end-face inspection in one.