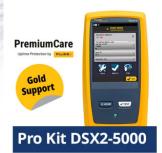

DSX-602 Pro CableAnalyzer™, 1-year Premium Care – Gold support, IntelliTone Pro 200 LAN Toner Tracer and Probe.

DSX2-5000 Cable Analyzer™ with Wi-Fi and 1-year Premium Care – Gold support.

DSX2-8000 Cable Analyzer™ with Wi-Fi and 1-year Premium Care – Gold support.